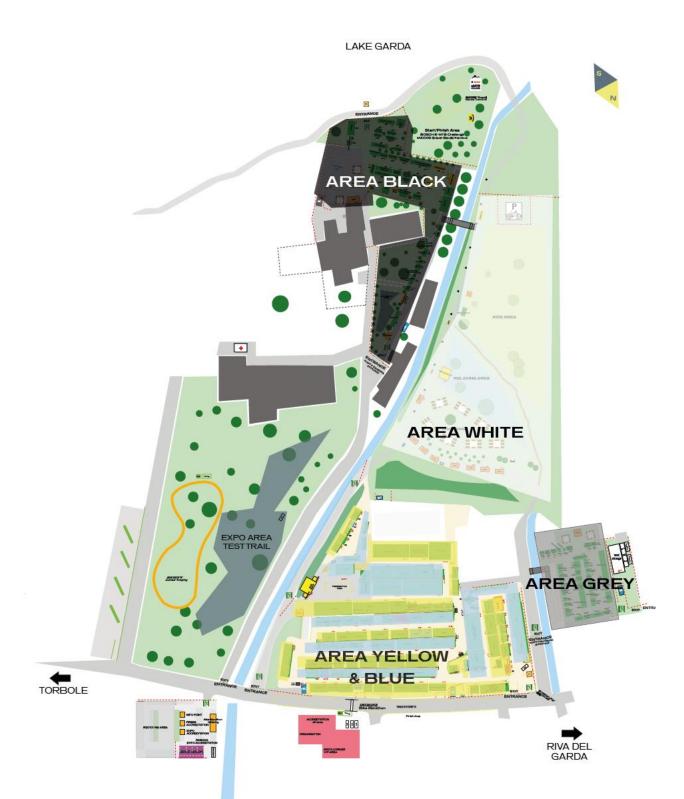

#### AREA WHITE (stand fila AA, AB)

Access Setup: Tuesday 30.04. + Wednesday 01.05.2024 from 09:00 to 18:00

Access Dismantling: Sunday 05.05.2024 from 16:30 to 24:00

#### AREA YELLOW (stand fila B, D, F, H, J, K)

Access Setup: Tuesday 30.04. + Wednesday 01.05.2024 from 09:00 to 18:00

Access Dismantling: Sunday 05.05.2024 from 16:30 to 24:00

### AREA BLUE (stand fila A, C, E, G, I)

Access Setup: Tuesday 30.04. + Wednesday 01.05.2024 from 09:00 to 18:00

Access Dismantling: Sunday 05.05.2024 from 17:00 to 24:00

# AREA BLACK (fila M, N, O, P, Q, R, S)

Access Setup: Tuesday 30.04. + Wednesday 01.05.2024 from 09:00 to 18:00

Access Dismantling: Sunday 05.05.2024 from 16:30 to 24:00

**AREA GREY** 

Access Setup: Tuesday 30.04. + Wednesday 01.05.2024 dalle 09:00 alle 18:00

Access Dismantling: Sunday 05.05.2024 from 16:30 to 24:00